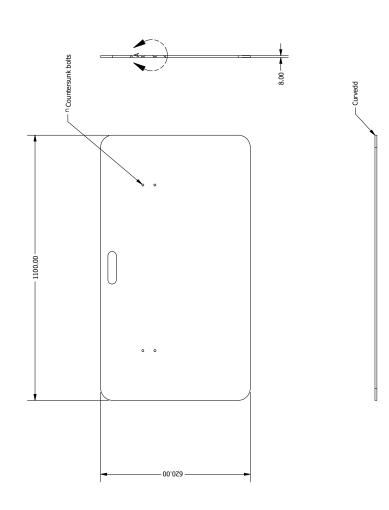

#### **FIXING MATERIALS**

M8x25 (4x)

# First install the Floorplate to the MountStand

1. Before you assemble the MountStand. First mount the two vertical beams of the MountStand on the Floorplate with the 4x M8x25 Bolts