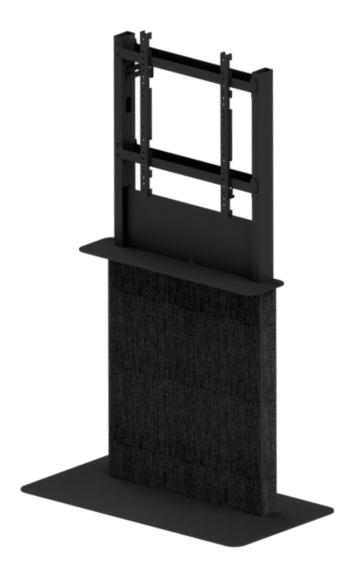

# **MountStand - Floorplate**

Art. DID100.300.000

# First install the Floorplate to the MountStand

1. Before you assemble the MountStand. First mount the two vertical beams of the MountStand on the Floorplate with the 4x M8x25 Bolts