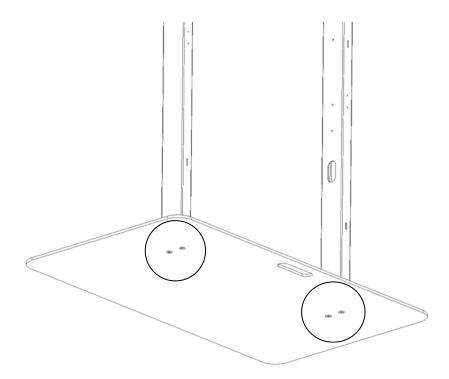

# First install the Floorplate to the MountStand

1. Before you assemble the MountStand. First mount the two vertical beams of the MountStand on the Floorplate with the 4x M8x25 Bolts