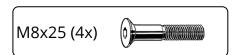

#### **FIXING MATERIALS**

M8x25 (4x)

# First install the Floorplate to the MountStand

1. Before you assemble the MountStand. First mount the two vertical beams of the MountStand on the Floorplate with the 4x M8x25 Bolts