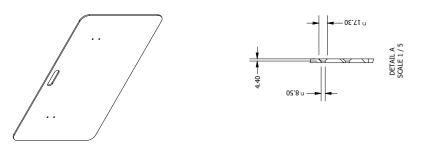

#### **FIXING MATERIALS**

M8x25 (4x)

# First install the Floorplate to the MountStand

1. Before you assemble the MountStand. First mount the two vertical beams of the MountStand on the Floorplate with the 4x M8x25 Bolts