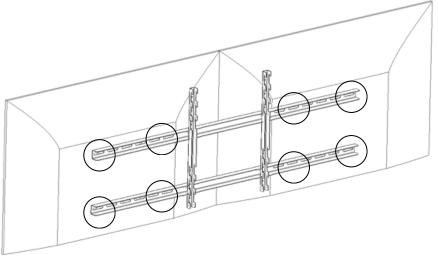

# **Install Double Screen brackets on VESA brackets**

1. Mount the two horizontal Double Screen Brackets to the two vertical VESA-brackets of the MountStand Wall