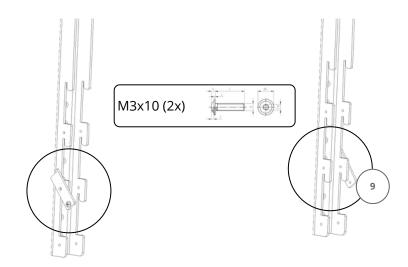

DID100.600.000

www.dekkerindustrialdesign.nl/product/mountstand-mobile/





## MountStand - Backplate

Art. DID100.700.000

www.dekkerindustrialdesign.nl /product/mountstand-backplates/





45 min

# **Plug and Play Delivery**

Art. DID110.000.000

www.dekkerindustrialdesign.nl /product/mountstand-plug-and-play/



# **Install Double Screen brackets on VESA brackets**

1. Mount the two horizontal Double Screen Brackets to the two vertical VESA-brackets of the MountStand Wall







# Install Double Screen brackets on the monitor

2. Mount the double screen brackets (DID100.200.000) to the 55 - 65" screens with the VESA of the monitors



<u>Screws are not supplied as standard</u> (*These are often supplied with the monitor*)

3. Mount the two lock pins with the M3, washers and M3 nut.



# Install the monitor

4. Now hang the screen with the VESA brackets on the cross beams. Attach the lock pins and also tighten the M4 bolts.



5. Connect the cabling to the monitor and tyrap them to the middle beam.