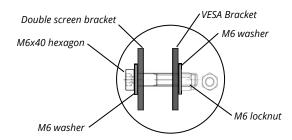

# FIXING MATERIALS

M6x40 (4x), M6 Locknut (4x), M6 washer (8x)

# **Install Double Screen brackets on VESA brackets**

1. Mount the two horizontal Double Screen Brackets to the two vertical VESA-brackets of the MountStand Wall