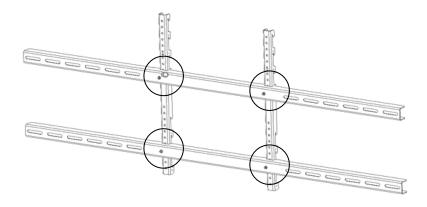

# **Install Double Screen brackets on VESA brackets**

1. Mount the two horizontal Double Screen Brackets to the two vertical VESA-brackets of the MountStand Wall