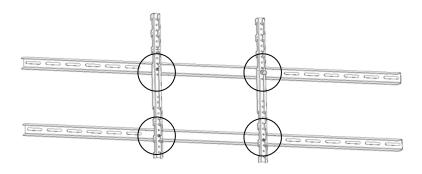

# Install Double Screen brackets on the monitor

2. Mount the double screen brackets (DID100.200.000) to the 55 - 65" screens with the VESA of the monitors

<u>Screws are not supplied as standard</u> (*These are often supplied with the monitor*)

3. Mount the two lock pins with the M3, washers and M3 nut.