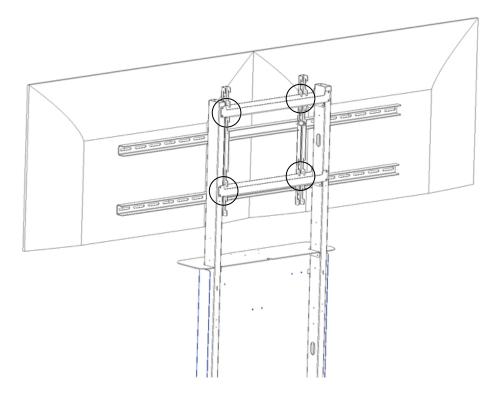

# Install the monitor

4. Now hang the screen with the VESA brackets on the cross beams. Attach the lock pins and also tighten the M4 bolts.

5. Connect the cabling to the monitor and tyrap them to the middle beam.