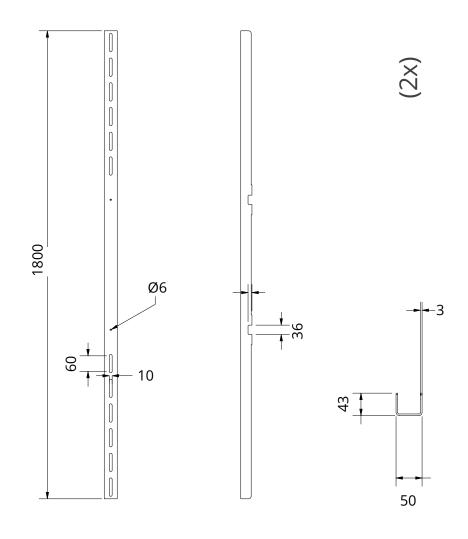

# **Technical Drawing**

# **Install Double Screen brackets on VESA brackets**

1. Mount the two horizontal Double Screen Brackets to the two vertical VESA-brackets of the MountStand Wall