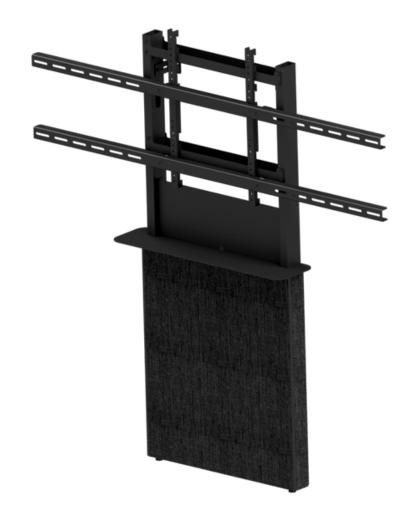

# **MountStand - Double Screen**

Art. DID100.200.000

# **Install Double Screen brackets on VESA brackets**

1. Mount the two horizontal Double Screen Brackets to the two vertical VESA-brackets of the MountStand Wall

# Install Double Screen brackets on the monitor

2. Mount the double screen brackets (DID100.200.000) to the 55 - 65" screens with the VESA of the monitors

<u>Screws are not supplied as standard</u> (*These are often supplied with the monitor*)

# Install the monitor

4. Now hang the screen with the VESA brackets on the cross beams. Attach the lock pins and also tighten the M4 bolts.

5. Connect the cabling to the monitor and tyrap them to the middle beam.