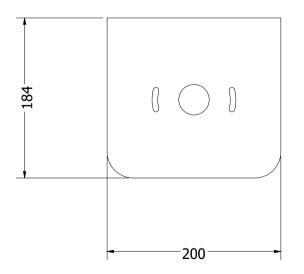

| General specifications |                                                    |
|------------------------|----------------------------------------------------|
| Height (H)             | 267 mm / 10.5 inch                                 |
| Width (W)              | 200 mm / 7,9 inch                                  |
| Depth (D)              | 184 mm / 7,2 inch                                  |
| Colour housing         | Matt Black RAL 9005 /<br>High gloss white RAL 9010 |
| Colour back            | Matt Black RAL 9005                                |
| Suitable for           | 10-inch touchscreen<br>(on request)                |
| Mounting               | Freestanding / Screws                              |