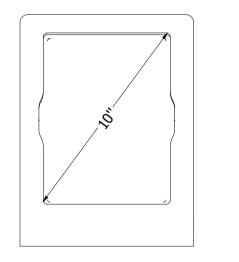

| General specifications |                                                    |
|------------------------|----------------------------------------------------|
| Height (H)             | 267 mm / 10.5 inch                                 |
| Width (W)              | 200 mm / 7,9 inch                                  |
| Depth (D)              | 184 mm / 7,2 inch                                  |
| Colour housing         | Matt Black RAL 9005 /<br>High gloss white RAL 9010 |
| Colour back            | Matt Black RAL 9005                                |
| Suitable for           | 10-inch touchscreen<br>(on request)                |
| Mounting               | Freestanding / Screws                              |