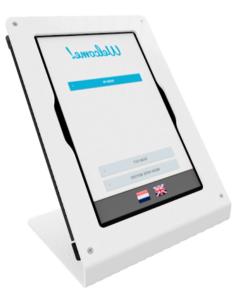

## DESKMOUNT DATASHEET

Introducing the D.I.D. DeskMount 10" - Elevate your workspace with style and functionality. This sleek steel cover is designed for mounting a 10" panel on your desk, adding a touch of elegance to your setup. Available in both classic black and high gloss white, it effortlessly complements any office decor. Upgrade your desk aesthetics and organization with the DeskMount solution today.