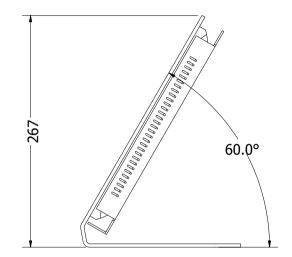

| General specifications |                                                    |
|------------------------|----------------------------------------------------|
| Height (H)             | 267 mm / 10.5 inch                                 |
| Width (W)              | 200 mm / 7,9 inch                                  |
| Depth (D)              | 184 mm / 7,2 inch                                  |
| Colour housing         | Matt Black RAL 9005 /<br>High gloss white RAL 9010 |
| Colour back            | Matt Black RAL 9005                                |
| Suitable for           | 10-inch touchscreen<br>(on request)                |
| Mounting               | Freestanding / Screws                              |