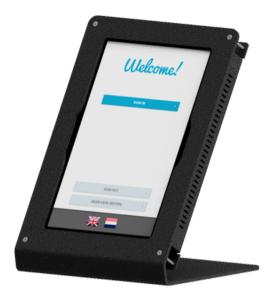

## 10" DESKMOUNT

Welcome!

## DESKMOUNT DATASHEET

Introducing the D.I.D. DeskMount 10" - Elevate your workspace with style and functionality. This sleek steel cover is designed for mounting a 10" panel on your desk, adding a touch of elegance to your setup. Available in both classic black and high gloss white, it effortlessly complements any office decor. Upgrade your desk aesthetics and organization with the DeskMount solution today.