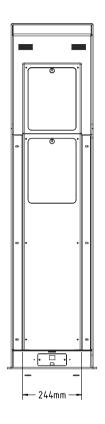

| General specifications |                                                    |
|------------------------|----------------------------------------------------|
| Height (H)             | 1415 mm / 54.7inch                                 |
| Width (W)              | 370 mm / 14.5 inch                                 |
| Depth (D)              | 450 mm / 17.7 inch                                 |
| Colour housing         | Matt Black RAL 9005 /<br>High gloss white RAL 9010 |
| Colour back            | Matt Black RAL 9005                                |
| Suitable for           | 15 - 17-inch touchscreen<br>(on request)           |
| Mounting               | Freestanding / Screws                              |

## 15-17" KIOSK DRAWING