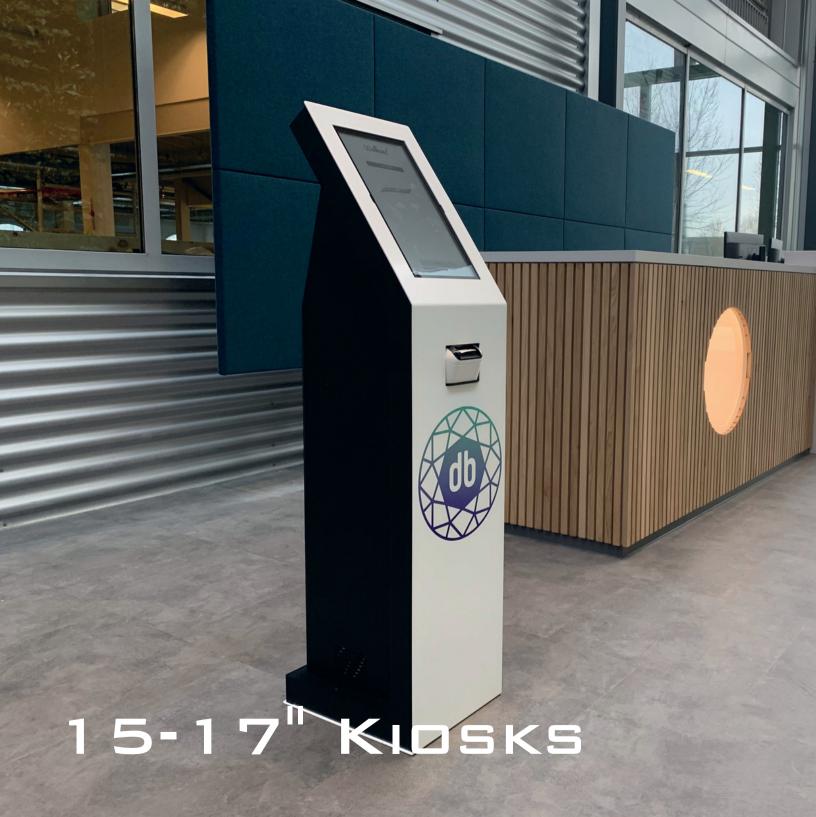

## 15-17" KIOSK DATASHEET

- Best-selling model for digital reception applications
- Stylish and slim design with durable finish
- High quality materials, Dutch production
- Professional appearance for public space
- Supported Digital reception applications, payment, etc.
- High-quality Black/White finish
- Options for built-in devices on request
- Plug-and-play installation
- Installation options for Brother QL-820NWB and Fargo DTC1250e
- Widely used in receptions, retail, showrooms, etc.