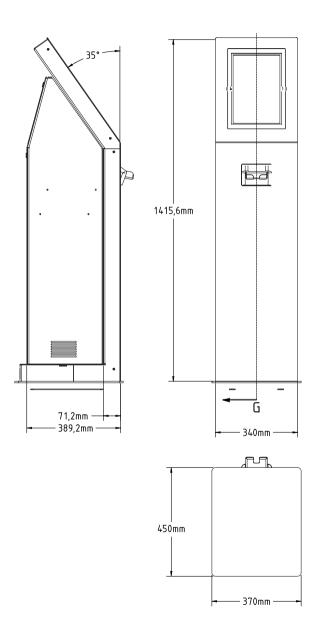

| General specifications |                                                    |
|------------------------|----------------------------------------------------|
| Height (H)             | 1415 mm / 54.7inch                                 |
| Width (W)              | 370 mm / 14.5 inch                                 |
| Depth (D)              | 450 mm / 17.7 inch                                 |
| Colour housing         | Matt Black RAL 9005 /<br>High gloss white RAL 9010 |
| Colour back            | Matt Black RAL 9005                                |
| Suitable for           | 15 - 17-inch touchscreen<br>(on request)           |
| Mounting               | Freestanding / Screws                              |

## 15-17" KIOSK DRAWING