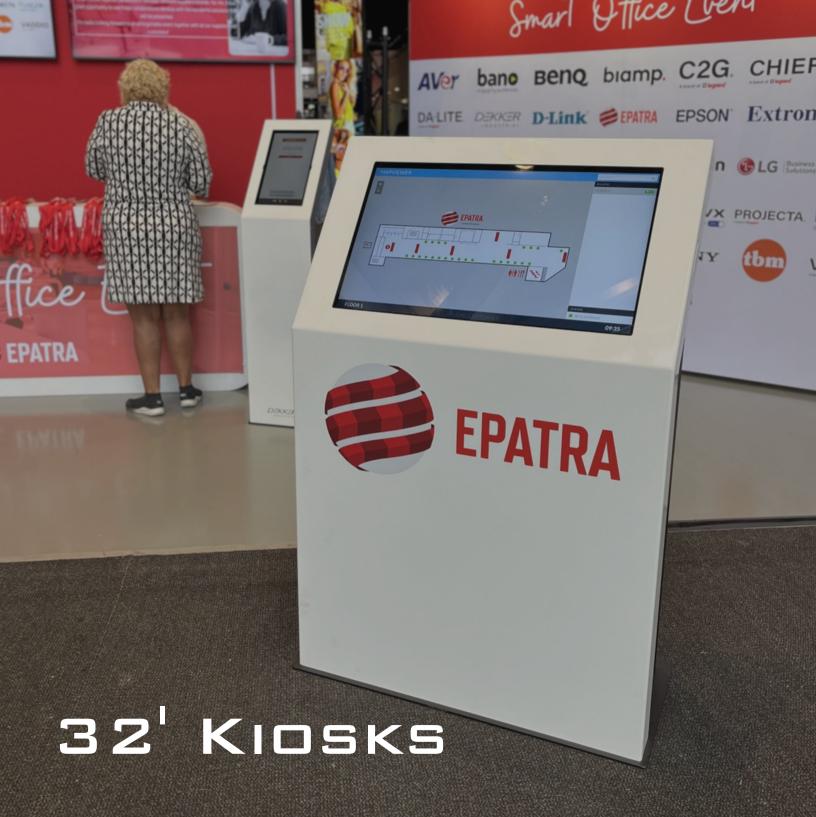

## 32" KIOSK DATASHEET

- 32" touchscreen for optimal ease of use
- Best-selling model for mapping applications
- Stand-out chic design with a seamless finish
- High-quality materials, Dutch production
- Professional appearance for public space
- Supported Digital mapping applications
- Options for built-in devices on request
- Plug-and-play installation