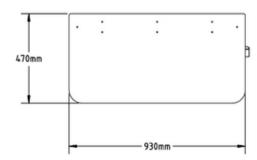

| General specifications |                                                    |
|------------------------|----------------------------------------------------|
| Height (H)             | 1370 mm / 53.9 inch                                |
| Width (W)              | 930 mm / 36.6 inch                                 |
| Depth (D)              | 470 mm / 18.5 inch                                 |
| Colour housing         | Matt Black RAL 9005 /<br>High gloss white RAL 9010 |
| Colour back            | Matt Black RAL 9005                                |
| Suitable for           | 32-inch touchscreen,<br>NFC modules (on request)   |
| Mounting               | Freestanding / Screws                              |

## 32" KIOSK DRAWING