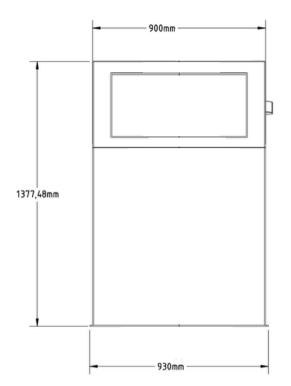

| General specifications |                                                    |
|------------------------|----------------------------------------------------|
| Height (H)             | 1370 mm / 53.9 inch                                |
| Width (W)              | 930 mm / 36.6 inch                                 |
| Depth (D)              | 470 mm / 18.5 inch                                 |
| Colour housing         | Matt Black RAL 9005 /<br>High gloss white RAL 9010 |
| Colour back            | Matt Black RAL 9005                                |
| Suitable for           | 32-inch touchscreen,<br>NFC modules (on request)   |
| Mounting               | Freestanding / Screws                              |

## 32" KIOSK DRAWING