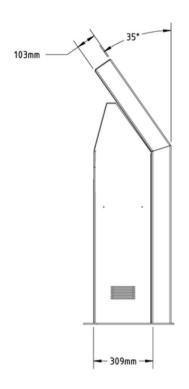

| General specifications |                                                    |
|------------------------|----------------------------------------------------|
| Height (H)             | 1370 mm / 53.9 inch                                |
| Width (W)              | 930 mm / 36.6 inch                                 |
| Depth (D)              | 470 mm / 18.5 inch                                 |
| Colour housing         | Matt Black RAL 9005 /<br>High gloss white RAL 9010 |
| Colour back            | Matt Black RAL 9005                                |
| Suitable for           | 32-inch touchscreen,<br>NFC modules (on request)   |
| Mounting               | Freestanding / Screws                              |

## 32" KIOSK DRAWING