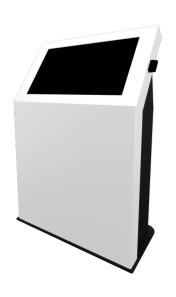

### 32 inch kiosk landscape DID010.005

**Suitable for ProDVX APPC-32EL** Other brands/types on request

#### Dekker Industrial Design 32 inch kiosk landscape

- Stand out chic design with seamless finish
- 32" touchscreen opening for optimal ease of use
- Installation option for Brother QL-820NWB and Fargo DTC 1250e
- Suitable for mapping application

| Technical specification |                                                                             |
|-------------------------|-----------------------------------------------------------------------------|
| Screen dimensions       | 32 inch                                                                     |
| Suitable for            | ProDVX APPC-32EL                                                            |
| Standard colour         | Black (RAL9005) / White (RAL 9010)                                          |
| Personalisation         | Full colour logo print                                                      |
| Built-in option         | Brother QL-820NWB and argo DTC 1250e<br>* other built-in devices on request |