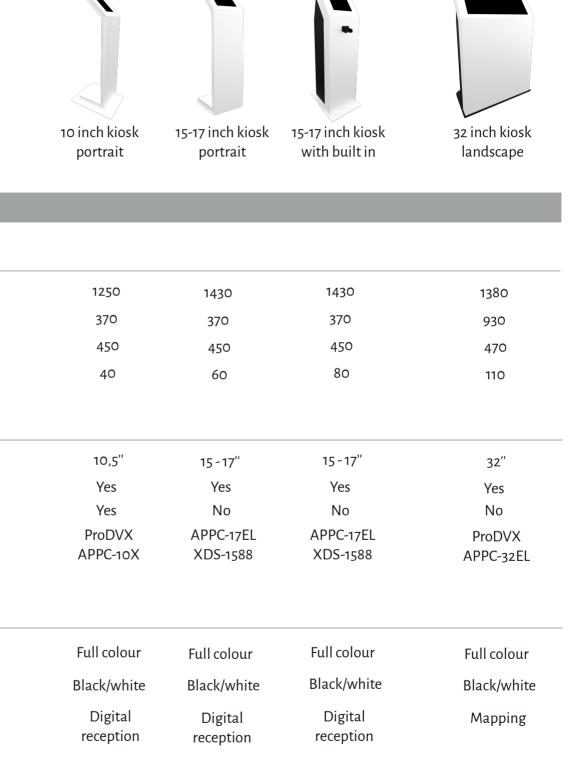

### Product overview

Applications

**Dimensions** 

Height [mm]

Weidth [mm]

Dept [mm]

Weight [kg]

Suitable for

Screen size [inch]

Power over internet

Compatible with

**Application** 

Standard colour

Logo print

Application

Touch function

10.5 inch

15-17 inch

32 inch