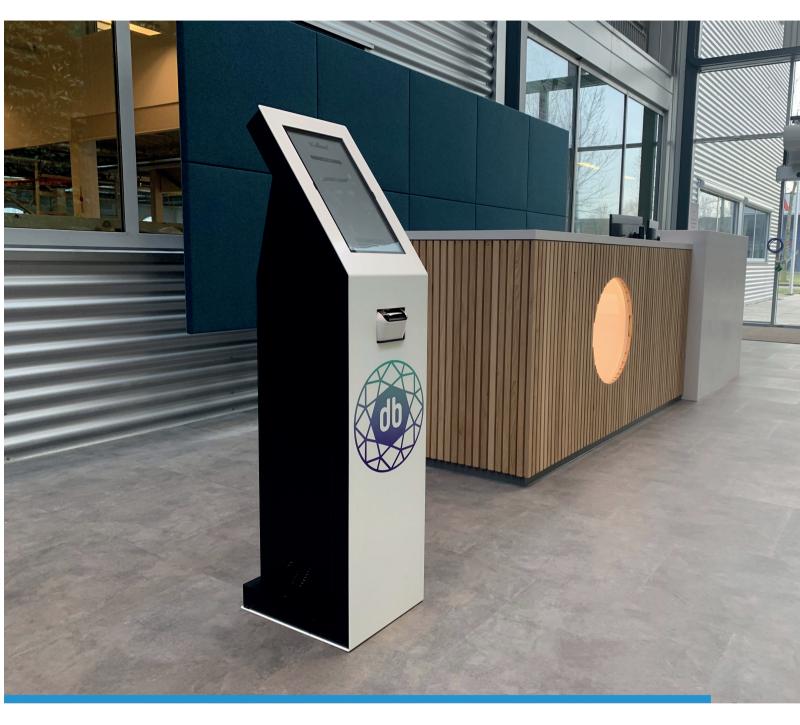

# 15 - 17 inch kiosk **DID010.002**

#### Dekker Industrial Design 15-17 inch kiosk portrait

- Best-selling model for digital reception applications
- Stylish and slim design with a durable finish
- Installation option for Brother QL-820NWB and Fargo DTC 1250e
- Widely used in receptions, retail, showrooms, etc.