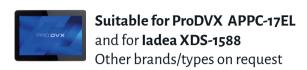

| Technical specification |                                                                           |
|-------------------------|---------------------------------------------------------------------------|
| Screen dimensions       | 15 - 17 inch                                                              |
| Suitable for            | ProDVX APPC-17EL and ladea XDS-1588                                       |
| Standard colour         | Black (RAL9005) / White (RAL 9010)                                        |
| Personalisation         | Full colour logo print                                                    |
| Built-in option         | Brother QL-820NWB and argo DTC 1250e  * other built-in devices on request |