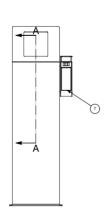

### Product overview

Applications

**Dimensions** 

Height [mm]

Weidth [mm]

Dept [mm]

Weight [kg]

Suitable for

Screen size [inch]

Power over internet

Compatible with

**Application** 

Standard colour

Logo print

Application

Touch function