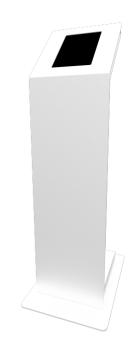

### Dekker Industrial Design 10.5 inch kiosk portrait

- Professional appearance for public spaces
- Supported Digital reception / roombooking applications
- High-quality coating in Black / White finish
- Options for built-in devices on request
- Easy to install

| Technical specification |                                    |
|-------------------------|------------------------------------|
| Screen dimensions       | 10.5 inch                          |
| Suitable for            | ProDVX APPC-10x                    |
| Standard colour         | Black (RAL9005) / White (RAL 9010) |
| Personalisation         | Full colour logo print             |
| Built-in option         | Brother QL-820NWB Badge printer    |