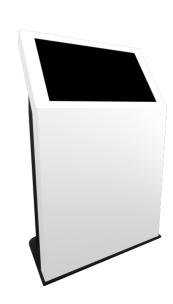

# 15 - 17 inch kiosk **DID010.002**

#### Dekker Industrial Design 15-17 inch kiosk portrait

- Best-selling model for digital reception applications
- Stylish and slim design with a durable finish
- Installation option for Brother QL-820NWB and Fargo DTC 1250e
- Widely used in receptions, retail, showrooms, etc.

| Technical specification |                                                                           |
|-------------------------|---------------------------------------------------------------------------|
| Screen dimensions       | 15 - 17 inch                                                              |
| Suitable for            | ProDVX APPC-17EL and ladea XDS-1588                                       |
| Standard colour         | Black (RAL9005) / White (RAL 9010)                                        |
| Personalisation         | Full colour logo print                                                    |
| Built-in option         | Brother QL-820NWB and argo DTC 1250e  * other built-in devices on request |