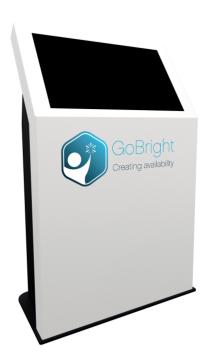

# 15 - 17 inch kiosk **DID010.002**

#### Dekker Industrial Design 15-17 inch kiosk portrait

- Best-selling model for digital reception applications
- Stylish and slim design with a durable finish
- Installation option for Brother QL-820NWB and Fargo DTC 1250e
- Widely used in receptions, retail, showrooms, etc.

| Technical specification |                                                                           |
|-------------------------|---------------------------------------------------------------------------|
| Screen dimensions       | 15 - 17 inch                                                              |
| Suitable for            | ProDVX APPC-17EL and ladea XDS-1588                                       |
| Standard colour         | Black (RAL9005) / White (RAL 9010)                                        |
| Personalisation         | Full colour logo print                                                    |
| Built-in option         | Brother QL-820NWB and argo DTC 1250e  * other built-in devices on request |