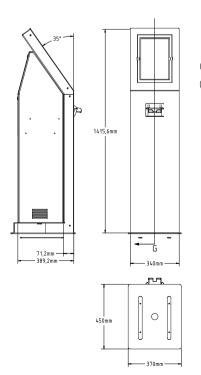

# 10.5 inch kiosk **DID010.001.10**

**Suitable for ProDVX APPC-10x** Other brands/types on request

### Dekker Industrial Design 10.5 inch kiosk portrait

- Professional appearance for public spaces
- Supported Digital reception / roombooking applications
- High-quality coating in Black / White finish
- Options for built-in devices on request
- Easy to install

| Technical specification |                                    |
|-------------------------|------------------------------------|
| Screen dimensions       | 10.5 inch                          |
| Suitable for            | ProDVX APPC-10x                    |
| Standard colour         | Black (RAL9005) / White (RAL 9010) |
| Personalisation         | Full colour logo print             |
| Built-in option         | Brother QL-820NWB Badge printer    |