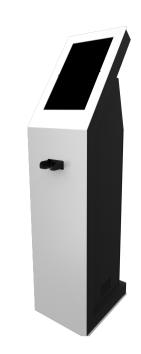

#### Dekker Industrial Design 15-17 inch kiosk portrait

- Best-selling model for digital reception applications
- Stylish and slim design with a durable finish
- Installation option for Brother QL-820NWB and Fargo DTC 1250e
- Widely used in receptions, retail, showrooms, etc.

| Technical specification |                                                                           |
|-------------------------|---------------------------------------------------------------------------|
| Screen dimensions       | 15 - 17 inch                                                              |
| Suitable for            | ProDVX APPC-17EL and ladea XDS-1588                                       |
| Standard colour         | Black (RAL9005) / White (RAL 9010)                                        |
| Personalisation         | Full colour logo print                                                    |
| Built-in option         | Brother QL-820NWB and argo DTC 1250e  * other built-in devices on request |