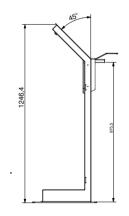

# 10.5 inch kiosk **DID010.001.10**

**Suitable for ProDVX APPC-10x** Other brands/types on request

### Dekker Industrial Design 10.5 inch kiosk portrait

- Professional appearance for public spaces
- Supported Digital reception / roombooking applications
- High-quality coating in Black / White finish
- Options for built-in devices on request
- Easy to install

| Technical specification |                                    |
|-------------------------|------------------------------------|
| Screen dimensions       | 10.5 inch                          |
| Suitable for            | ProDVX APPC-10x                    |
| Standard colour         | Black (RAL9005) / White (RAL 9010) |
| Personalisation         | Full colour logo print             |
| Built-in option         | Brother QL-820NWB Badge printer    |