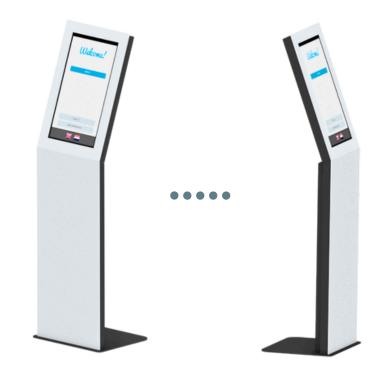

# 17" KIOSK

#### FEATURES

- The top-selling kiosk for digital reception and payment solutions.
- Modern and streamlined design with a durable finish.
- All-in-one solution for digital reception, payment devices and ordering services.
- Customized solutions with the availability of built-in equipment on request.
- Quick and easy plug-and-play installation for user convenience.

## 24" KIDSK DATASHEET

- The top-selling kiosk for digital reception and payment solutions.
- Modern and streamlined design with a durable finish.
- All-in-one solution for digital reception, payment devices and ordering services.
- Customized solutions with the availability of built-in equipment on request.
- Quick and easy plug-and-play installation for user convenience.