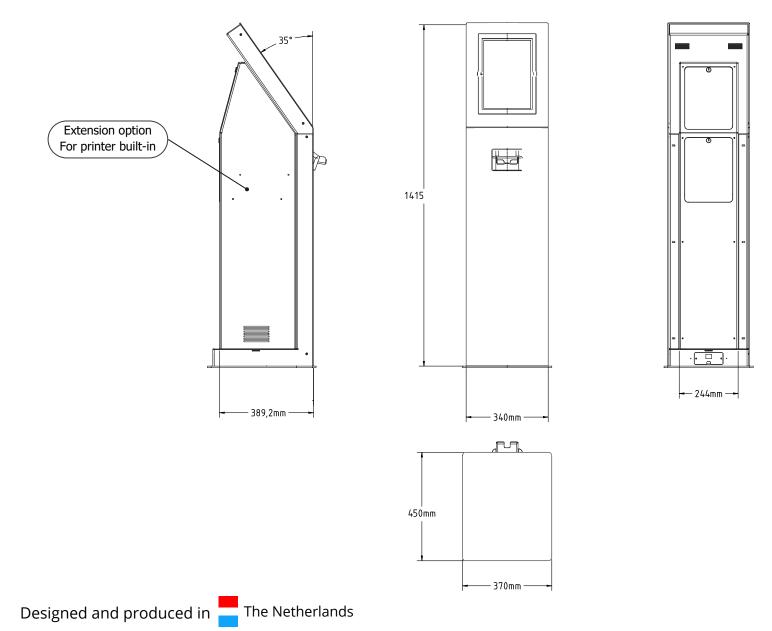

DEKKER INDUSTRIAL

- Installation options for Brother QL-820NWB and Fargo DTC1250e
- Widely used in receptions, retail, showrooms, etc.

| General specifications |                                                    |
|------------------------|----------------------------------------------------|
| Height (H)             | 1415 mm / 54.7inch                                 |
| Width (W)              | 370 mm / 14.5 inch                                 |
| Depth (D)              | 450 mm / 17.7 inch                                 |
| Colour housing         | matt black RAL 9005 /<br>high gloss white RAL 9010 |
| Colour options         | Other RAL colours on request                       |
| Suitable for           | 15 - 17-inch (touch)screen<br>(on request)         |
| Mounting               | Freestanding / Floor / Screws                      |

#### 15-17" KIOSK Drawing