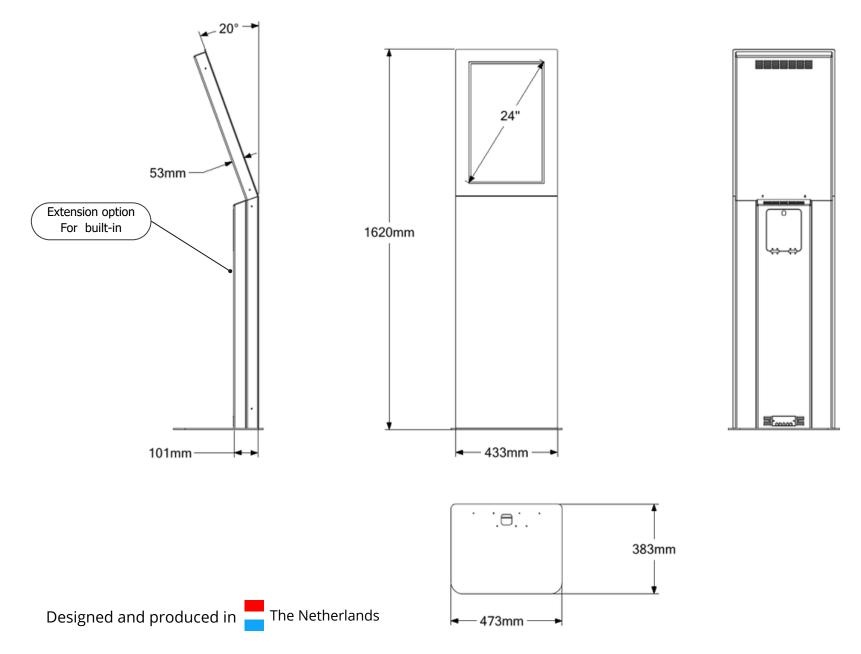

| General Specifications |                                              |
|------------------------|----------------------------------------------|
| Height (H)             | 1620 mm                                      |
| Width (W)              | 473 mm                                       |
| Depth (D)              | 383 mm                                       |
| Coating                | / mattblack 9005<br>highgloss white RAL 9010 |
| Coating options        | Other RAL collours on request                |
| Suitable for           | 22 - 24 inch touchscreen                     |
| Mounting               | Floorplate                                   |

24" KIOSK Drawing