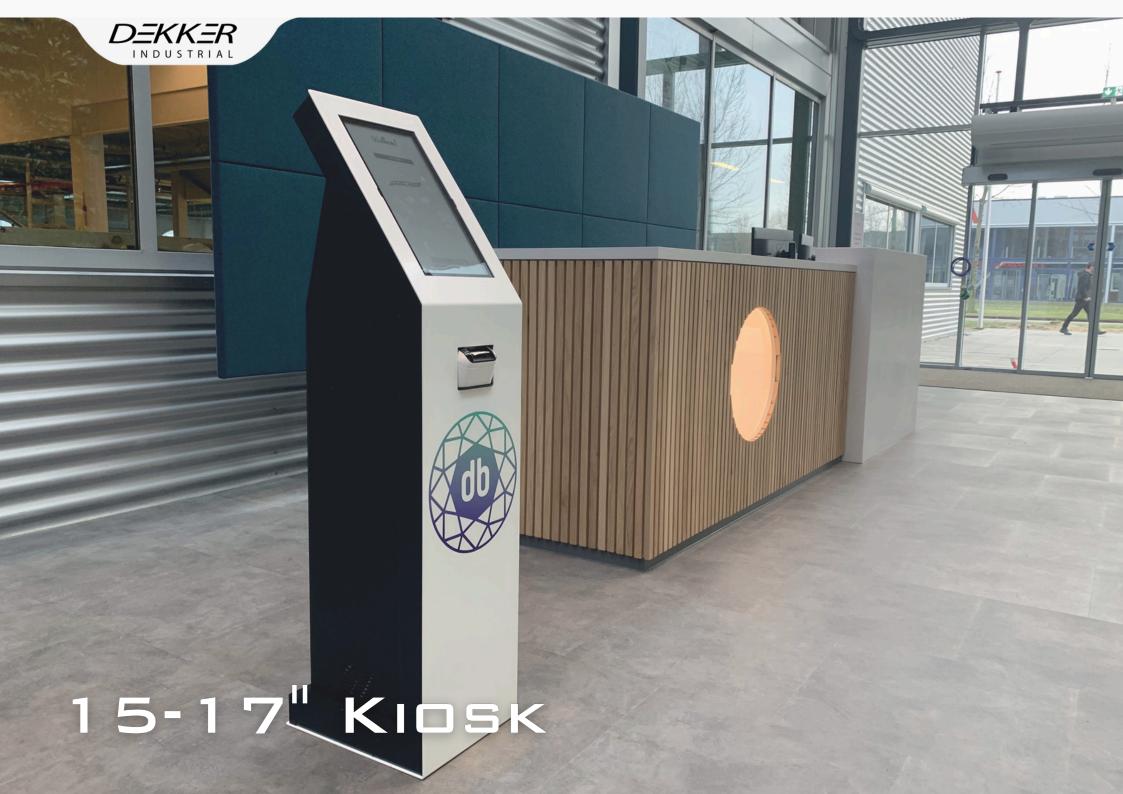

# 17" KIOSK

#### FEATURES

- The top-selling kiosk for digital reception and payment solutions.
- Modern and streamlined design with a durable finish.
- All-in-one solution for digital reception, payment devices and ordering services.
- Customized solutions with the availability of built-in equipment on request.
- Quick and easy plug-and-play installation for user convenience.

### CONFIGURATION

| Screensize                                        | 15-17 inch (touch)screen                               |
|---------------------------------------------------|--------------------------------------------------------|
| Front colour (standard)<br>Back colour (standard) | high gloss white RAL 9010<br>structure matt black 9005 |
| Colours options                                   | other RAL colours on request                           |
| Built-in options                                  | badge printer, payment devices, etc                    |
| Other options                                     | Full colour logo print,<br>plug-and-play               |

# 15-17" KIOSK DATASHEET

- Best-selling model for digital reception applications
- Stylish and slim design with durable finish
- Supported Digital reception applications, payment, etc.
- Options for built-in devices on request
- Plug-and-play installation