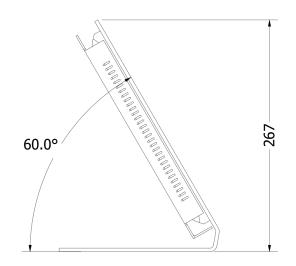

| General specifications |                                                    |
|------------------------|----------------------------------------------------|
| Height (H)             | 267 mm / 10.5 inch                                 |
| Width (W)              | 200 mm / 7,9 inch                                  |
| Depth (D)              | 184 mm / 7,2 inch                                  |
| Colour housing         | matt black RAL 9005 /<br>high gloss white RAL 9010 |
| Colour options         | Other RAL colours on request                       |
| Suitable for           | 10-inch (touch)screen<br>(on request)              |
| Mounting               | Freestanding / Desk / Screws                       |

#### 10 INCH DESKMOUNT Drawing

Designed and produced in The Netherlands