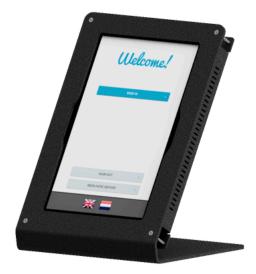

### FEATURES

- Stylish and slim design with durable finish
- Professional appearance for public space
- Options for built-in devices on request
- High quality, standard black/white finish
- Plug-and-play installation
- Widely used in receptions, retail, showrooms
- Supported Digital reception

## CONFIGURATION

| Screensize                                        | 10-inch (touch)screen                                  |
|---------------------------------------------------|--------------------------------------------------------|
| Front colour (standard)<br>Back colour (standard) | high gloss white RAL 9010<br>structure matt black 9005 |
| Colours options                                   | other RAL colours on request                           |
| Built-in options                                  | Camera                                                 |
| Other options                                     | Full colour logo print,<br>plug-and-play               |