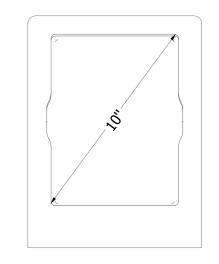

## CONFIGURATION

| Screensize                                        | 10-inch (touch)screen                                  |
|---------------------------------------------------|--------------------------------------------------------|
| Front colour (standard)<br>Back colour (standard) | high gloss white RAL 9010<br>structure matt black 9005 |
| Colours options                                   | other RAL colours on request                           |
| Built-in options                                  | Camera                                                 |
| Other options                                     | Full colour logo print,<br>plug-and-play               |

| General specifications |                                                    |
|------------------------|----------------------------------------------------|
| Height (H)             | 267 mm / 10.5 inch                                 |
| Width (W)              | 200 mm / 7,9 inch                                  |
| Depth (D)              | 184 mm / 7,2 inch                                  |
| Colour housing         | matt black RAL 9005 /<br>high gloss white RAL 9010 |
| Colour options         | Other RAL colours on request                       |
| Suitable for           | 10-inch (touch)screen<br>(on request)              |
| Mounting               | Freestanding / Desk / Screws                       |