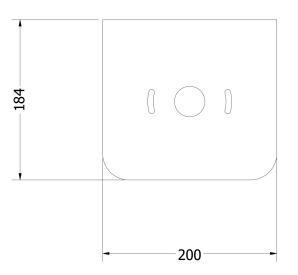

| General specifications |                                                    |
|------------------------|----------------------------------------------------|
| Height (H)             | 267 mm / 10.5 inch                                 |
| Width (W)              | 200 mm / 7,9 inch                                  |
| Depth (D)              | 184 mm / 7,2 inch                                  |
| Colour housing         | matt black RAL 9005 /<br>high gloss white RAL 9010 |
| Colour options         | Other RAL colours on request                       |
| Suitable for           | 10-inch (touch)screen<br>(on request)              |
| Mounting               | Freestanding / Desk / Screws                       |

#### 10 INCH DESKMOUNT Drawing

Designed and produced in The Netherlands