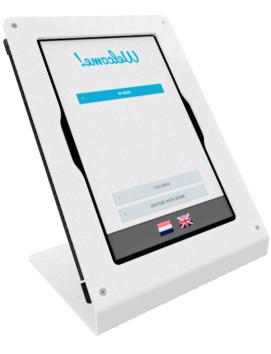

### FEATURES

- Stylish and slim design with durable finish
- Professional appearance for public space
- Options for built-in devices on request
- High quality, standard black/white finish
- Plug-and-play installation
- Widely used in receptions, retail, showrooms
- Supported Digital reception

## CONFIGURATION

| Screensize                                        | 10-inch (touch)screen                                  |
|---------------------------------------------------|--------------------------------------------------------|
| Front colour (standard)<br>Back colour (standard) | high gloss white RAL 9010<br>structure matt black 9005 |
| Colours options                                   | other RAL colours on request                           |
| Built-in options                                  | Camera                                                 |
| Other options                                     | Full colour logo print,<br>plug-and-play               |