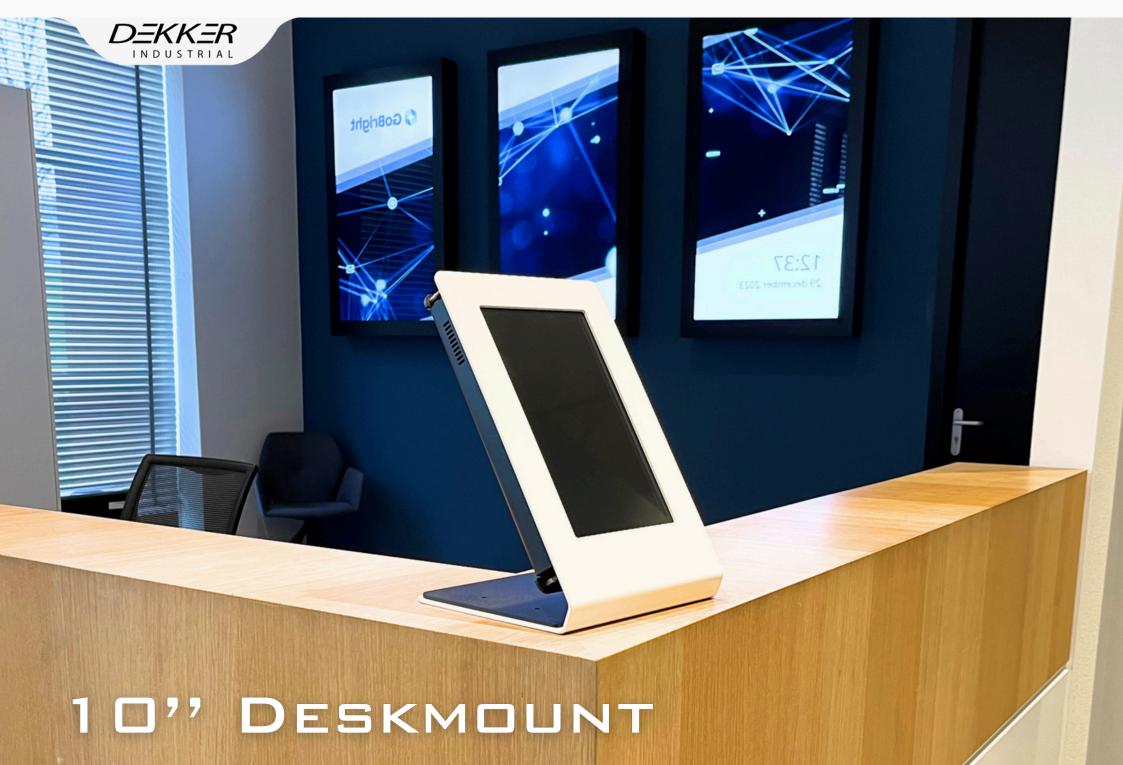

# 10" DESKMOUNT

## 10" DESKMOUNT DATASHEET

Introducing the D.I.D. DeskMount 10" - Elevate your workspace with style and functionality. This sleek steel cover is designed for mounting a 10" panel on your desk, adding a touch of elegance to your setup. Available in both matt black and high gloss white, it effortlessly complements any office decor. Upgrade your desk aesthetics and organization with the DeskMount solution today.