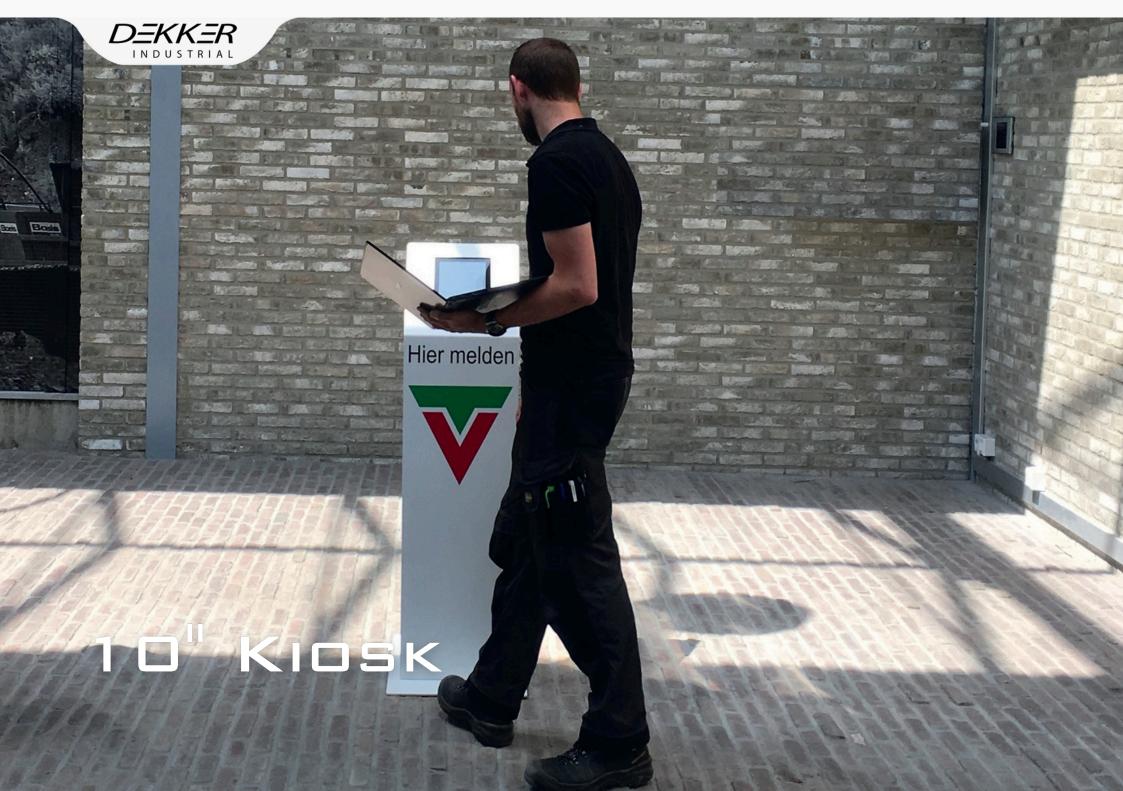

# 10" Kiosk

### FEATURES

- Stylish and slim design with durable finish
- Professional appearance for public space
- Options for built-in devices on request
- High quality, standard black/white finish
- Plug-and-play installation
- Widely used in receptions, retail, showrooms
- Supported Digital reception

## 10" Kiosk datasheet

- Standard delivered with a white front (RAL 9010) and structure matt black back (RAL 9005)
- Other RAL colours on request
- Full colour logo print (EPS vector)
- Printer built-in options for Brother QL-820NWB and Fargo DTC1250e and
- Other options for built-in devices on request