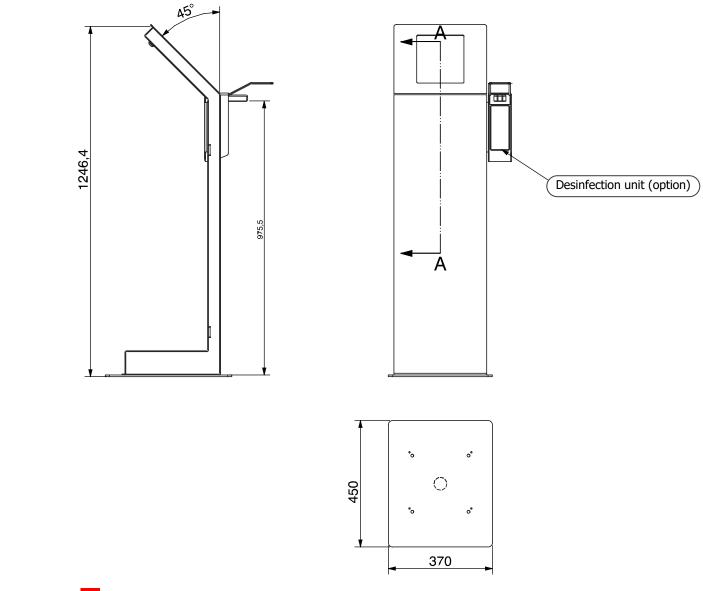

| General specifications |                                                    |
|------------------------|----------------------------------------------------|
| Height (H)             | 1246 mm / 49 inch                                  |
| Width (W)              | 370 mm / 14.5 inch                                 |
| Depth (D)              | 450 mm / 17.7 inch                                 |
| Colour housing         | matt black RAL 9005 /<br>high gloss white RAL 9010 |
| Colour options         | Other RAL colours on request                       |
| Suitable for           | 10-inch (touch)screen<br>(on request)              |
| Mounting               | Freestanding / Floor / Screws                      |

#### 10" KIOSK Drawing