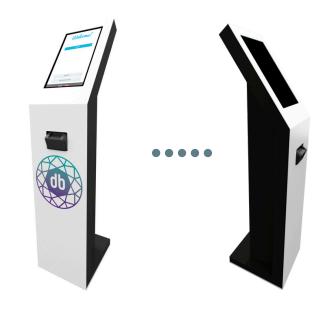

## 15-17" KIOSK DATASHEET

- Best-selling model for digital reception applications
- Stylish and slim design with durable finish
- Supported Digital reception applications, payment, etc.
- Options for built-in devices on request
- Plug-and-play installation
- Installation options for Brother QL-820NWB and Fargo DTC1250e
- Widely used in receptions, retail, showrooms, etc.

| General specifications |                                                    |
|------------------------|----------------------------------------------------|
| Height (H)             | 1415 mm / 54.7inch                                 |
| Width (W)              | 370 mm / 14.5 inch                                 |
| Depth (D)              | 450 mm / 17.7 inch                                 |
| Colour housing         | matt black RAL 9005 /<br>high gloss white RAL 9010 |
| Colour options         | Other RAL colours on request                       |
| Suitable for           | 15 - 17-inch (touch)screen<br>(on request)         |
| Mounting               | Freestanding / Floor / Screws                      |