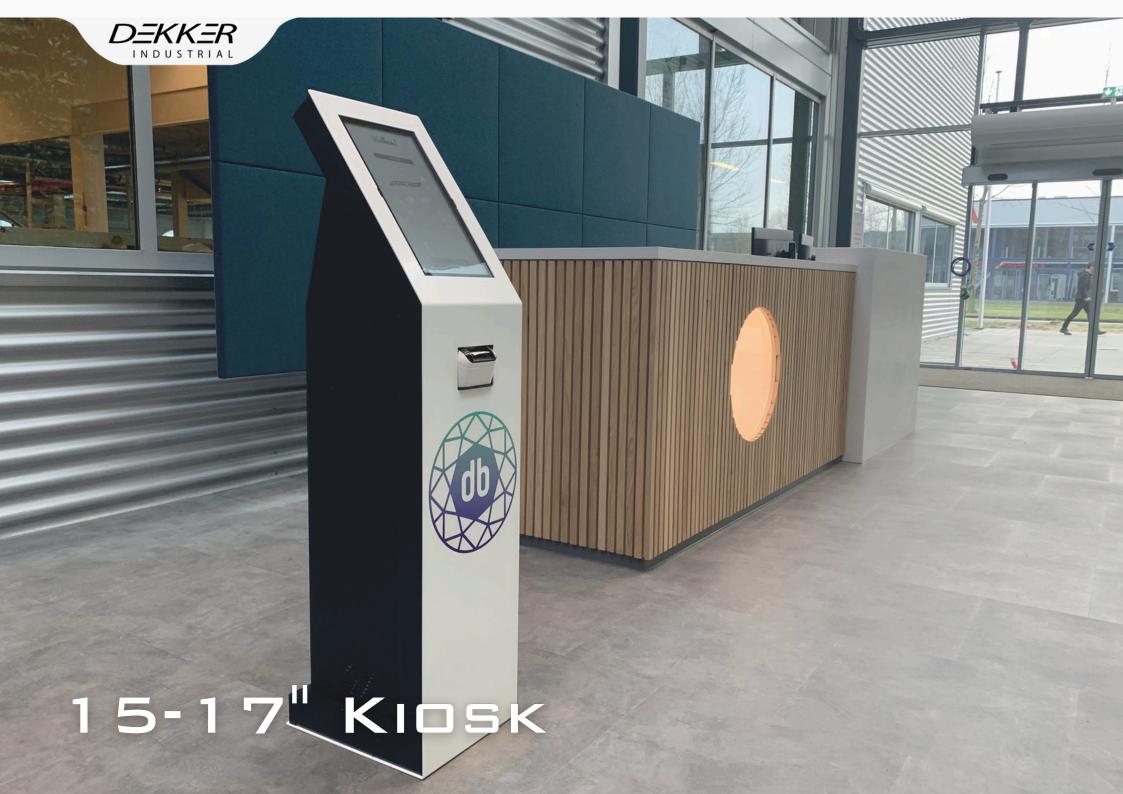

# 17" Kiosk

DID010.080-000

#### **FEATURES**

- The top-selling kiosk for digital reception and payment solutions.
- Modern and streamlined design with a durable finish.
- All-in-one solution for digital reception, payment devices and ordering services.
- Customized solutions with the availability of built-in equipment on request.
- Quick and easy plug-and-play installation for user convenience.

#### CONFIGURATION

| Screensize              | 15-17 inch (touch)screen                 |
|-------------------------|------------------------------------------|
| Front colour (standard) | high gloss white RAL 9010                |
| Back colour (standard)  | structure matt black 9005                |
| Colours options         | other RAL colours on request             |
| Built-in options        | badge printer, payment devices, etc      |
| Other options           | Full colour logo print,<br>plug-and-play |