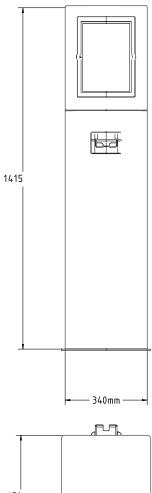

| General specifications |                                                    |
|------------------------|----------------------------------------------------|
| Height (H)             | 1415 mm / 54.7inch                                 |
| Width (W)              | 370 mm / 14.5 inch                                 |
| Depth (D)              | 450 mm / 17.7 inch                                 |
| Colour housing         | matt black RAL 9005 /<br>high gloss white RAL 9010 |
| Colour options         | Other RAL colours on request                       |
| Suitable for           | 15 - 17-inch (touch)screen<br>(on request)         |
| Mounting               | Freestanding / Floor / Screws                      |

### 15-17" KIOSK DRAWING

Designed and produced in \_\_\_ The Netherlands