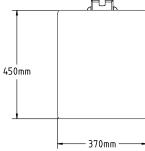

| General specifications |                                                    |
|------------------------|----------------------------------------------------|
| Height (H)             | 1415 mm / 54.7inch                                 |
| Width (W)              | 370 mm / 14.5 inch                                 |
| Depth (D)              | 450 mm / 17.7 inch                                 |
| Colour housing         | matt black RAL 9005 /<br>high gloss white RAL 9010 |
| Colour options         | Other RAL colours on request                       |
| Suitable for           | 15 - 17-inch (touch)screen<br>(on request)         |
| Mounting               | Freestanding / Floor / Screws                      |

### 15-17" KIOSK DRAWING

Designed and produced in \_\_\_ The Netherlands