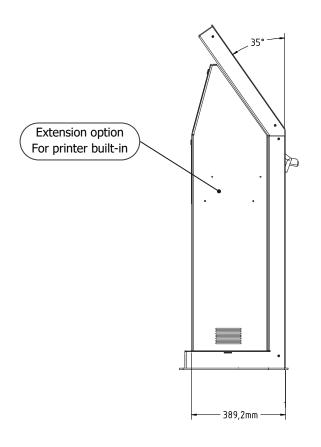

### 15-17" KIOSK DRAWING

Designed and produced in \_\_\_ The Netherlands

| General specifications |                                                    |
|------------------------|----------------------------------------------------|
| Height (H)             | 1415 mm / 54.7inch                                 |
| Width (W)              | 370 mm / 14.5 inch                                 |
| Depth (D)              | 450 mm / 17.7 inch                                 |
| Colour housing         | matt black RAL 9005 /<br>high gloss white RAL 9010 |
| Colour options         | Other RAL colours on request                       |
| Suitable for           | 15 - 17-inch (touch)screen<br>(on request)         |
| Mounting               | Freestanding / Floor / Screws                      |