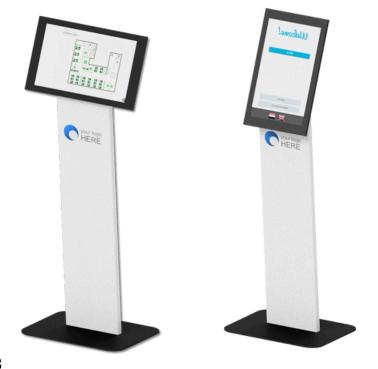

## 15-32" FLOORSTAND

The D.I.D 15-32 inch Kiosk Floorstand combines versatility with a sleek design to provide an exceptional display solution for screens ranging from 15 to 32 inches. With its modern appearance and robust construction, this floor stand is perfectly suited for various screen types and sizes, making it ideal for diverse applications, from retail displays to trade show booths and more.