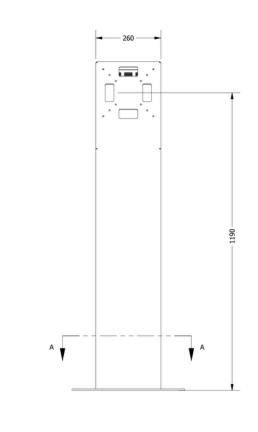

## 15-32" KIOSK FLOORSTAND DRAWING

| General specifications |                                                    |
|------------------------|----------------------------------------------------|
| Height (H)             | 1350 mm / 53.1 inch                                |
| Width (W)              | 500 mm / 19.7 inch                                 |
| Depth (D)              | 400 mm / 15.7 inch                                 |
| Colour housing         | matt black RAL 9005 /<br>high gloss white RAL 9010 |
| Colour options         | Other RAL colours on request                       |
| Suitable for           | 10-inch (touch)screen<br>(on request)              |
| Mounting               | Freestanding / Desk / Screws                       |