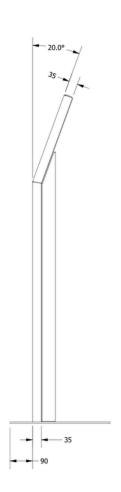

to trade show booths and more.





| General specifications |                                                    |
|------------------------|----------------------------------------------------|
| Height (H)             | 1350 mm / 53.1 inch                                |
| Width (W)              | 500 mm / 19.7 inch                                 |
| Depth (D)              | 400 mm / 15.7 inch                                 |
| Colour housing         | matt black RAL 9005 /<br>high gloss white RAL 9010 |
| Colour options         | Other RAL colours on request                       |
| Suitable for           | 10-inch (touch)screen<br>(on request)              |
| Mounting               | Freestanding / Desk / Screws                       |



## 15-32" KIOSK FLOORSTAND DRAWING