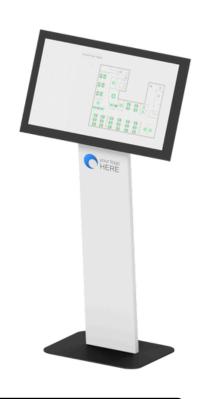

## 15-32" FLOORSTAND

The D.I.D 15-32 inch Kiosk Floorstand combines versatility with a sleek design to provide an exceptional display solution for screens ranging from 15 to 32 inches. With its modern appearance and robust construction, this floor stand is perfectly suited for various screen types and sizes, making it ideal for diverse applications, from retail displays to trade show booths and more.