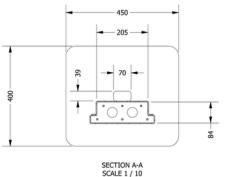

## 15-32" KIOSK FLOORSTAND DRAWING

| General specifications |                                                    |
|------------------------|----------------------------------------------------|
| Height (H)             | 1350 mm / 53.1 inch                                |
| Width (W)              | 500 mm / 19.7 inch                                 |
| Depth (D)              | 400 mm / 15.7 inch                                 |
| Colour housing         | matt black RAL 9005 /<br>high gloss white RAL 9010 |
| Colour options         | Other RAL colours on request                       |
| Suitable for           | 10-inch (touch)screen<br>(on request)              |
| Mounting               | Freestanding / Desk / Screws                       |