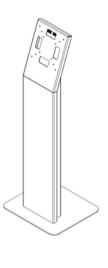

## 15-32" FLOORSTAND

The D.I.D 15-32 inch Kiosk Floorstand combines versatility with a sleek design to provide an exceptional display solution for screens ranging from 15 to 32 inches. With its modern appearance and robust construction, this floor stand is perfectly suited for various screen types and sizes, making it ideal for diverse applications, from retail displays to trade show booths and more.

| General specifications |                                                    |
|------------------------|----------------------------------------------------|
| Height (H)             | 1350 mm / 53.1 inch                                |
| Width (W)              | 500 mm / 19.7 inch                                 |
| Depth (D)              | 400 mm / 15.7 inch                                 |
| Colour housing         | matt black RAL 9005 /<br>high gloss white RAL 9010 |
| Colour options         | Other RAL colours on request                       |
| Suitable for           | 10-inch (touch)screen<br>(on request)              |
| Mounting               | Freestanding / Desk / Screws                       |