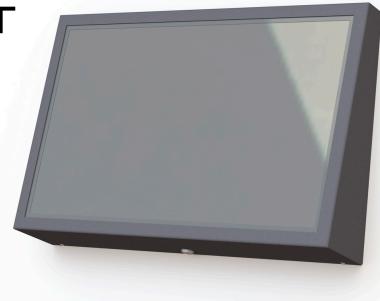

## 32" WALLMOUNT DATASHEET

Transform your space with our sleek and versatile D.I.D. 32 Inch WallMount. Crafted with precision, this wall mount is designed to seamlessly accommodate your 32-inch display, providing a perfect blend of style and functionality. With a focus on ease of installation and a space-saving design, our WallMount ensures your screen becomes a centerpiece without sacrificing valuable room space.

| General specifications |                                            |
|------------------------|--------------------------------------------|
| Height (H)             | 530 mm / 20.8 inch                         |
| Width (W)              | 804 mm / 31.7 inch                         |
| Depth (D)              | 200 mm / 7.9 inch                          |
| Colour housing         | (standard) matt black RAL 9005             |
| Colour options         | Other RAL colours on request               |
| Suitable for           | 32-inch (touch)screen<br>(type on request) |
| Mounting               | Wall                                       |