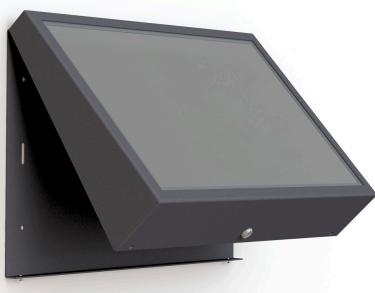

## 32" WALLMOUNT DATASHEET

Transform your space with our sleek and versatile D.I.D. 32 Inch WallMount. Crafted with precision, this wall mount is designed to seamlessly accommodate your 32-inch display, providing a perfect blend of style and functionality. With a focus on ease of installation and a space-saving design, our WallMount ensures your screen becomes a centerpiece without sacrificing valuable room space.

| General specifications |                                            |
|------------------------|--------------------------------------------|
| Height (H)             | 530 mm / 20.8 inch                         |
| Width (W)              | 804 mm / 31.7 inch                         |
| Depth (D)              | 200 mm / 7.9 inch                          |
| Colour housing         | (standard) matt black RAL 9005             |
| Colour options         | Other RAL colours on request               |
| Suitable for           | 32-inch (touch)screen<br>(type on request) |
| Mounting               | Wall                                       |