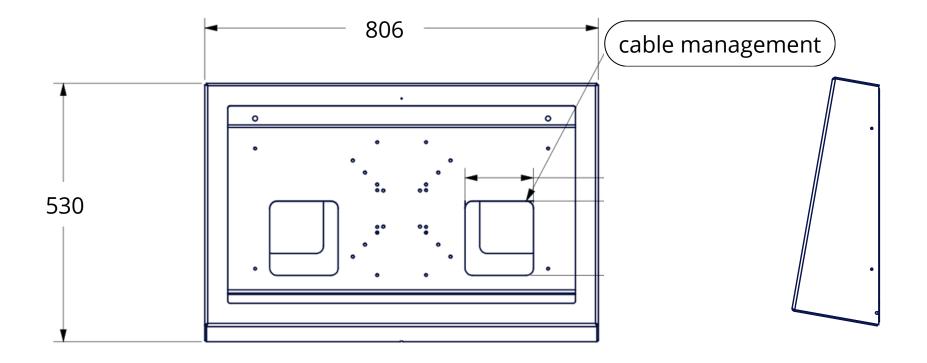

## 32 INCH WALLMOUNT Drawing

| General specifications |                                            |
|------------------------|--------------------------------------------|
| Height (H)             | 530 mm / 20.8 inch                         |
| Width (W)              | 804 mm / 31.7 inch                         |
| Depth (D)              | 200 mm / 7.9 inch                          |
| Colour housing         | (standard) matt black RAL 9005             |
| Colour options         | Other RAL colours on request               |
| Suitable for           | 32-inch (touch)screen<br>(type on request) |
| Mounting               | Wall                                       |