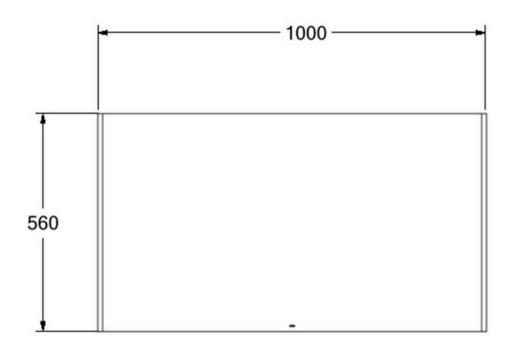

| General specifications         |                                                          |
|--------------------------------|----------------------------------------------------------|
| Height (H)                     | 1000 mm / 39,4 inch                                      |
| Width (W)                      | 560 mm / 22,1 inch                                       |
| Depth (D)                      | 140 mm / 5,5 inch                                        |
| Colour housing<br>Colour Front | matt black RAL 9005 /<br>fabric anthracite (graphite 66) |
| Colour options                 | Other colours on request                                 |
| Mounting                       | Wall                                                     |

## MOUNTBAR 1000 DRAWING

Designed and produced in The Netherlands