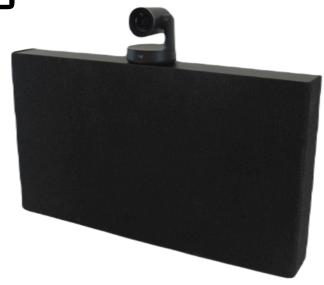

## FEATURES

- Stylish and elegant solution for all your hardware.
- Applied in offices, meeting rooms, conference rooms, meeting rooms, etc.
- High quality anthracite front and matte black coated back as standard
- Anti- theft lock
- Suitable for Logitech, Yealink, Biamp and other video conferencing devices
- Any camera with a maximum depth of 140mm is suitable for this setup

MOUNTBAR 1000 DATASHEET

The D.I.D. MountBar 1000 series is a stylish solution for easy and elegant installation of all your hardware in conference rooms, offices and video conference rooms. The enclosure features a high-quality anthracite cover and a matte black coated back. Your cable management can be easily structured the mounting grid. The entire enclosure is anti- theft with a lock at the bottom. The D.I.D. MountBar 1000 series is compatible with Logitech, Yealink, Biamp and other video Conferencing Bars.