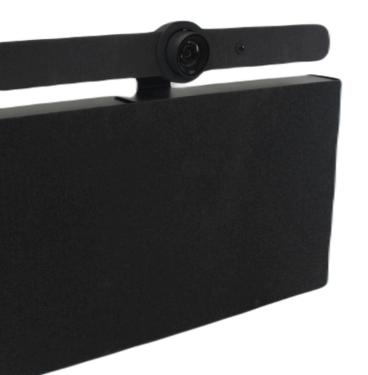

## FEATURES

- Stylish and elegant solution for all your hardware.
- Applied in offices, meeting rooms, conference rooms, meeting rooms, etc.
- High quality anthracite front and matte black coated back as standard
- Anti- theft lock
- Suitable for Logitech, Yealink, Biamp and other video conferencing devices
- Any camera with a maximum depth of 140mm is suitable for this setup

MOUNTBAR 1000 DATASHEET

The D.I.D. MountBar 1000 series is a stylish solution for easy and elegant installation of all your hardware in conference rooms, offices and video conference rooms. The enclosure features a high-quality anthracite cover and a matte black coated back. Your cable management can be easily structured the mounting grid. The entire enclosure is anti- theft with a lock at the bottom. The D.I.D. MountBar 1000 series is compatible with Logitech, Yealink, Biamp and other video Conferencing Bars.