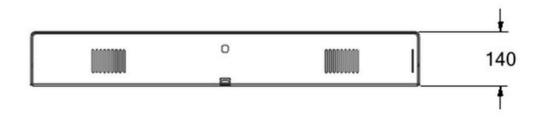

| General specifications         |                                                          |
|--------------------------------|----------------------------------------------------------|
| Height (H)                     | 1000 mm / 39,4 inch                                      |
| Width (W)                      | 560 mm / 22,1 inch                                       |
| Depth (D)                      | 140 mm / 5,5 inch                                        |
| Colour housing<br>Colour Front | matt black RAL 9005 /<br>fabric anthracite (graphite 66) |
| Colour options                 | Other colours on request                                 |
| Mounting                       | Wall                                                     |

## MOUNTBAR 1000 DRAWING

Designed and produced in The Netherlands