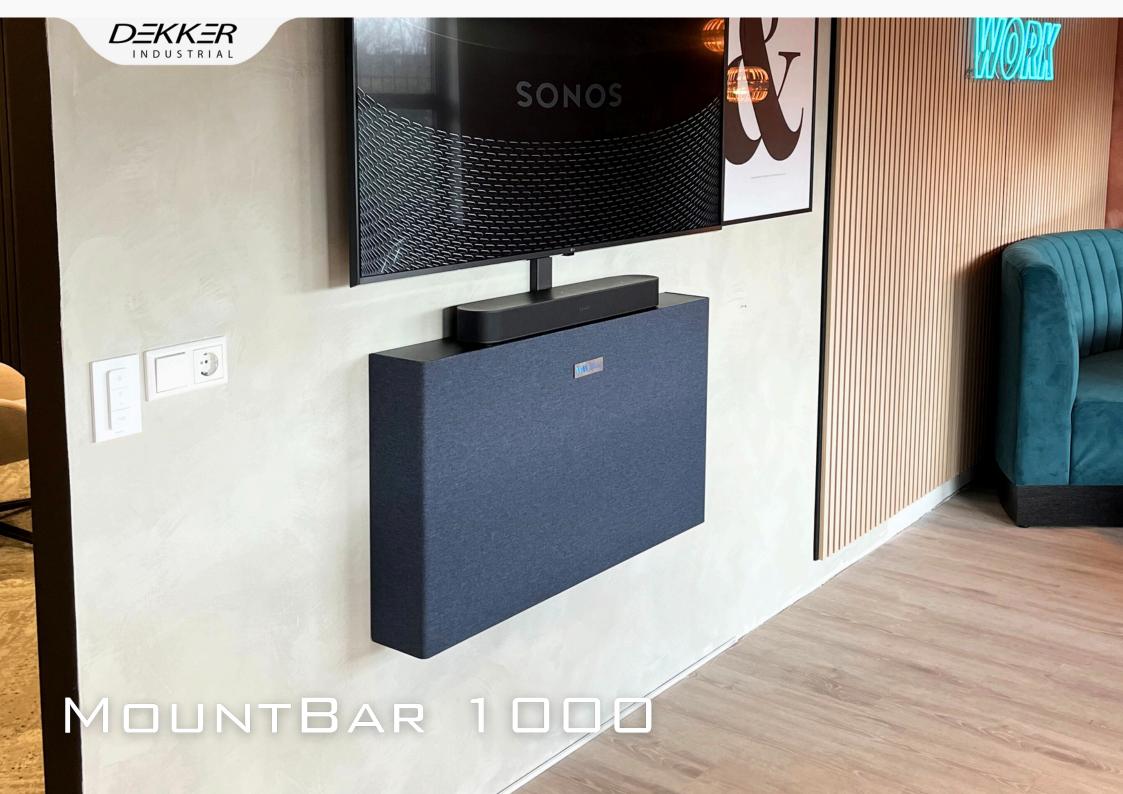

## MOUNTBAR 1000

DID070.008.010

## FEATURES

- Stylish and elegant solution for all your hardware.
- Applied in offices, meeting rooms, conference rooms, meeting rooms, etc.
- High quality anthracite front and matte black coated back as standard
- Anti- theft lock
- Suitable for Logitech, Yealink, Biamp and other video conferencing devices
- Any camera with a maximum depth of 140mm is suitable for this setup

MOUNTBAR 1000 DATASHEET

The D.I.D. MountBar 1000 series is a stylish solution for easy and elegant installation of all your hardware in conference rooms, offices and video conference rooms. The enclosure features a high-quality anthracite cover and a matte black coated back. Your cable management can be easily structured the mounting grid. The entire enclosure is anti- theft with a lock at the bottom. The D.I.D. MountBar 1000 series is compatible with Logitech, Yealink, Biamp and other video Conferencing Bars.