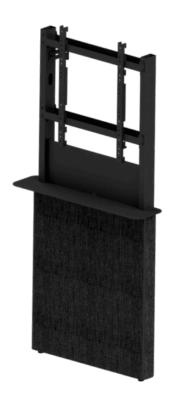

### FEATURES

- Sleek and modern design
- Improves acoustics in meeting rooms
- Suitable for video cameras and bars with a maximum height of 170 mm and a maximum depth of 160 mm
- Suitable for up to 75 inch screens
- Including VESA 600 x 400 brackets
- Maximum weight of 80 kg.
- Easy to mount with cable management
- Stable and solid setup
- Durable materials
- Prefab installation possible

| General specifications         |                                                          |
|--------------------------------|----------------------------------------------------------|
| Height (H)                     | 1800 mm / 70.9 inch                                      |
| Width (W)                      | 735 mm / 28.0 inch                                       |
| Depth (D)                      | 123 mm / 4.8 inch                                        |
| Colour housing<br>Colour Front | matt black RAL 9005 /<br>fabric anthracite (graphite 66) |
| Colour options                 | Other colours on request                                 |
| Mounting                       | Wall (standard), Floorplate<br>(option), Mobile (option) |