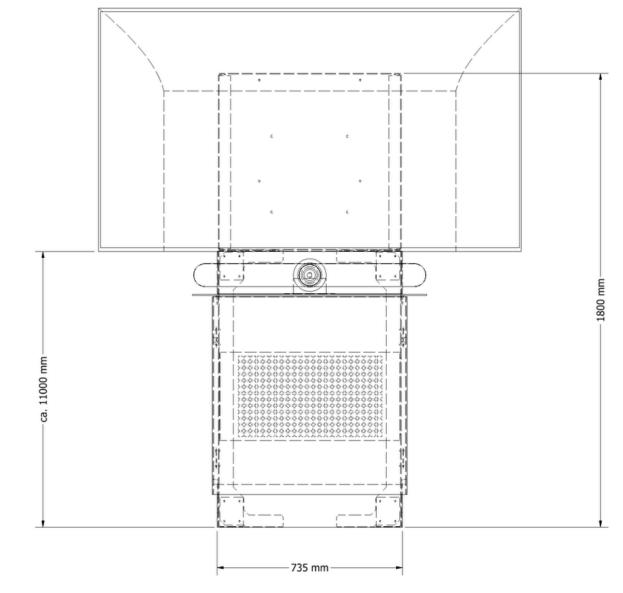

| General specifications         |                                                          |
|--------------------------------|----------------------------------------------------------|
| Height (H)                     | 1800 mm / 70.9 inch                                      |
| Width (W)                      | 735 mm / 28.0 inch                                       |
| Depth (D)                      | 123 mm / 4.8 inch                                        |
| Colour housing<br>Colour Front | matt black RAL 9005 /<br>fabric anthracite (graphite 66) |
| Colour options                 | Other colours on request                                 |
| Mounting                       | Wall (standard), Floorplate<br>(option), Mobile (option) |

#### MOUNTSTAND SERIES DRAWING