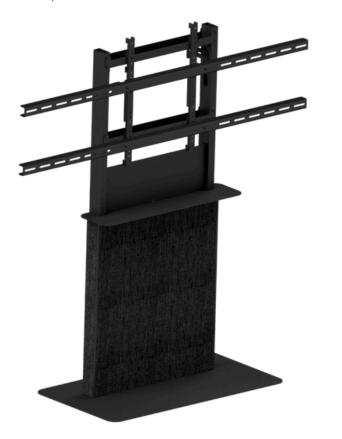

### FEATURES

- Sleek and modern design
- Improves acoustics in meeting rooms
- Suitable for video cameras and bars with a maximum height of 170 mm and a maximum depth of 160 mm
- Suitable for up to 75 inch screens
- Including VESA 600 x 400 brackets
- Maximum weight of 80 kg.
- Easy to mount with cable management
- Stable and solid setup
- Durable materials
- Prefab installation possible

| General specifications         |                                                          |
|--------------------------------|----------------------------------------------------------|
| Height (H)                     | 1800 mm / 70.9 inch                                      |
| Width (W)                      | 735 mm / 28.0 inch                                       |
| Depth (D)                      | 123 mm / 4.8 inch                                        |
| Colour housing<br>Colour Front | matt black RAL 9005 /<br>fabric anthracite (graphite 66) |
| Colour options                 | Other colours on request                                 |
| Mounting                       | Wall (standard), Floorplate<br>(option), Mobile (option) |