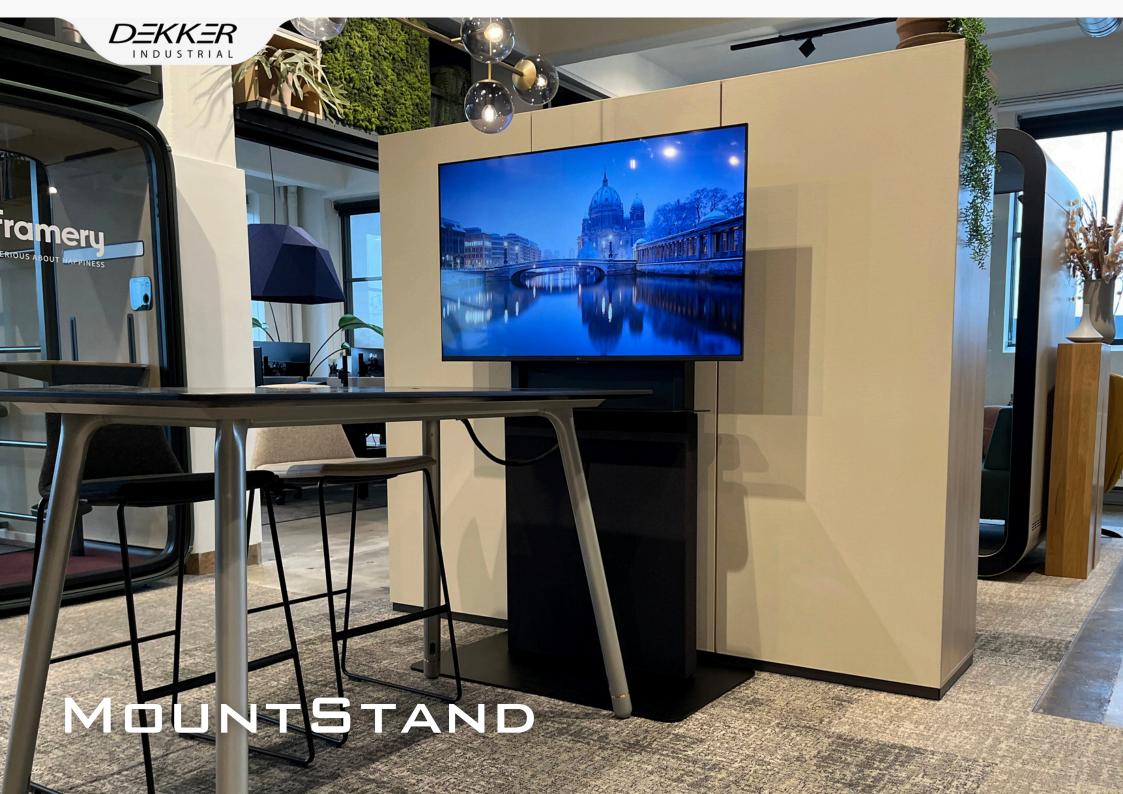

# MOUNTSTAND SERIES

## MOUNTSTAND DATASHEET

The MountStand is a luxury AV stand application available in different configurations for different needs. It is designed with both style and functionality in mind, making it a perfect addition to any modern office or conference room. One of the key features of the MountStand is its various configuration options. For example, the MountStand can be equipped with a floor plate to make the entire setup freestanding. You can personalize your MountStand with different fabrics and with your own stainless steel label print.

## MOUNTSTAND Configurations

The MountStand is a luxurious AV furniture application that comes in different configurations to suit different needs. It is designed with both style and functionality in mind, making it a perfect addition to any modern office or conference room. One of the key features of the MountStand is its range of different configuration options.