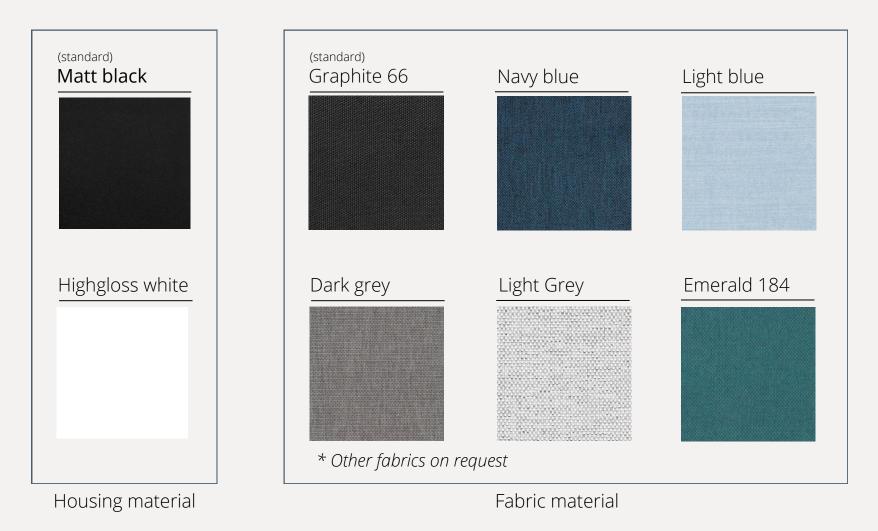

### CONFIGURATIONS

| Personalization                  | Front and back colour, logo                     |
|----------------------------------|-------------------------------------------------|
| Colours Front<br>Colours Black   | (standard) Fabric anthracite<br>matt black 9005 |
| Colours Black<br>Colours options | Other colours on request                        |
| Delivery option                  | Prefab assembly                                 |
| Other options                    | Full colour logo print                          |

| General specifications         |                                                          |
|--------------------------------|----------------------------------------------------------|
| Height (H)                     | 1800 mm / 70.9 inch                                      |
| Width (W)                      | 735 mm / 28.0 inch                                       |
| Depth (D)                      | 123 mm / 4.8 inch                                        |
| Colour housing<br>Colour Front | matt black RAL 9005 /<br>fabric anthracite (graphite 66) |
| Colour options                 | Other colours on request                                 |
| Mounting                       | Wall (standard), Floorplate<br>(option), Mobile (option) |