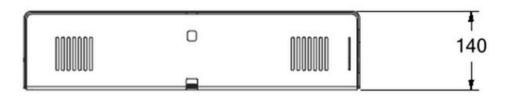

| General specifications         |                                                          |
|--------------------------------|----------------------------------------------------------|
| Height (H)                     | 380 mm / 14.9 inch                                       |
| Width (W)                      | 600 mm / 23.6 inch                                       |
| Depth (D)                      | 140 mm / 5.5 inch                                        |
| Colour housing<br>Colour Front | matt black RAL 9005 /<br>fabric anthracite (graphite 66) |
| Colour options                 | Other colours on request                                 |
| Mounting                       | Wall                                                     |

### MOUNTBAR 600 DRAWING