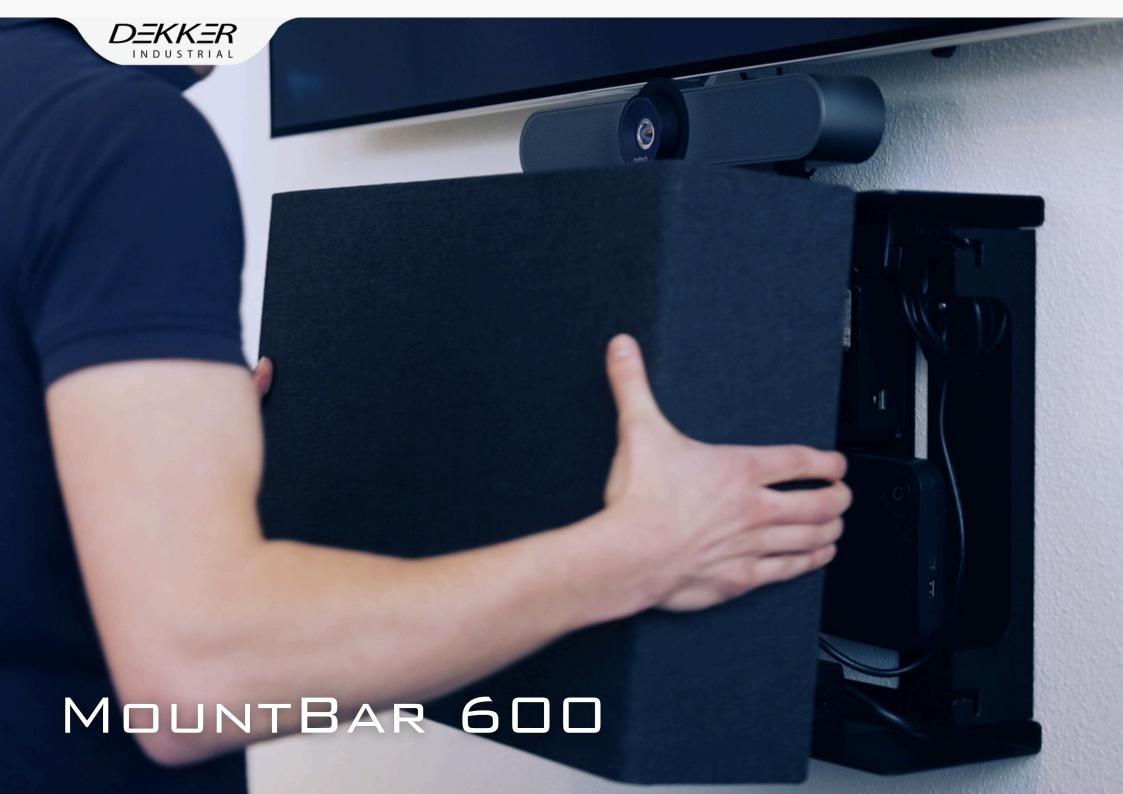

## MOUNTBAR 600

DID070.008.020

#### **FEATURES**

- Durable high quality accoustic anthracite front and matte black coated back as standard
- Stylish and elegant solution for all your cables and AV-hardware
- Any camera with a maximum depth of 140mm is suitable for this setup
- Anti-theft lock

# MOUNTBAR 600 DATASHEET

The D.I.D. MountBar 600 series is a stylish solution for easy and elegant installation of all your hardware in conference rooms, offices and video conference rooms. The enclosure features a high-quality anthracite cover and a matte black coated back. Your cable management can be easily structured on mounting grid. The entire enclosure is anti-theft with a lock at the bottom. The D.I.D. MountBar 600 series is compatible with Logitech, Yealink, Biamp and other video conferencing bars.