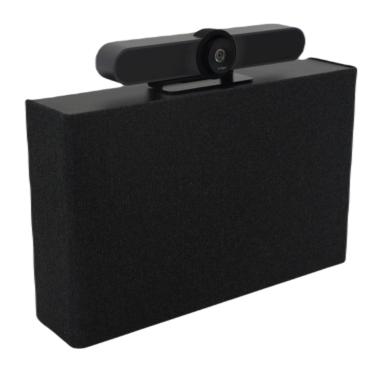

## MOUNTBAR 600

DID070.008.020

#### **FEATURES**

- Durable high quality accoustic anthracite front and matte black coated back as standard
- Stylish and elegant solution for all your cables and AV-hardware
- Any camera with a maximum depth of 140mm is suitable for this setup
- Anti-theft lock

# MOUNTBAR 600 DATASHEET

The D.I.D. MountBar 600 series is a stylish solution for easy and elegant installation of all your hardware in conference rooms, offices and video conference rooms. The enclosure features a high-quality anthracite cover and a matte black coated back. Your cable management can be easily structured on mounting grid. The entire enclosure is anti-theft with a lock at the bottom. The D.I.D. MountBar 600 series is compatible with Logitech, Yealink, Biamp and other video conferencing bars.