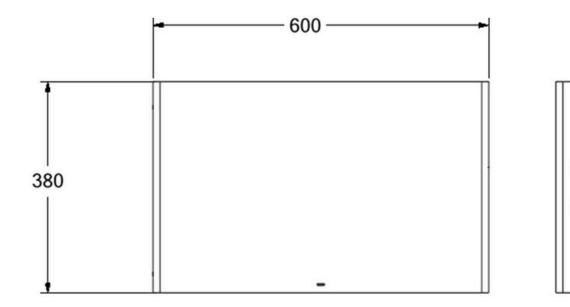

| General specifications         |                                                          |
|--------------------------------|----------------------------------------------------------|
| Height (H)                     | 380 mm / 14.9 inch                                       |
| Width (W)                      | 600 mm / 23.6 inch                                       |
| Depth (D)                      | 140 mm / 5.5 inch                                        |
| Colour housing<br>Colour Front | matt black RAL 9005 /<br>fabric anthracite (graphite 66) |
| Colour options                 | Other colours on request                                 |
| Mounting                       | Wall                                                     |

### MOUNTBAR 600 DRAWING