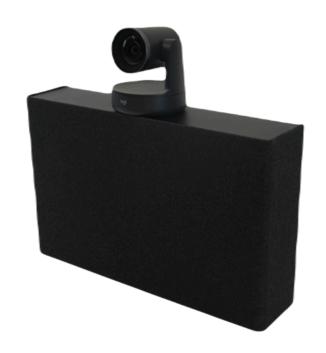

## MOUNTBAR 600

DID070.008.020

#### **FEATURES**

- Durable high quality accoustic anthracite front and matte black coated back as standard
- Stylish and elegant solution for all your cables and AV-hardware
- Any camera with a maximum depth of 140mm is suitable for this setup
- Anti-theft lock

# MOUNTBAR 600 DATASHEET

The D.I.D. MountBar 600 series is a stylish solution for easy and elegant installation of all your hardware in conference rooms, offices and video conference rooms. The enclosure features a high-quality anthracite cover and a matte black coated back. Your cable management can be easily structured on mounting grid. The entire enclosure is anti-theft with a lock at the bottom. The D.I.D. MountBar 600 series is compatible with Logitech, Yealink, Biamp and other video conferencing bars.

| General specifications         |                                                          |
|--------------------------------|----------------------------------------------------------|
| Height (H)                     | 380 mm / 14.9 inch                                       |
| Width (W)                      | 600 mm / 23.6 inch                                       |
| Depth (D)                      | 140 mm / 5.5 inch                                        |
| Colour housing<br>Colour Front | matt black RAL 9005 /<br>fabric anthracite (graphite 66) |
| Colour options                 | Other colours on request                                 |
| Mounting                       | Wall                                                     |